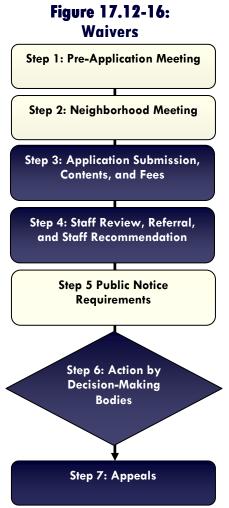

#### 2. Procedures

Figure 17.12-16 shows the steps of the common development review procedures that apply in the review of applications for waivers. The common procedures are described in Section 17.12.040. Specific additions and modifications to the common review procedures are identified below.

#### a. Step 5: Public Notice

Written notice shall be required. Notice may be given concurrently with notice of a related development application.

#### b. Step 6: Action by Review and Decision-Making Authorities

(i) Decision Hearing and Recommendation by Planning Commission

The planning commission shall hold a public hearing on the application. The property owner(s), authorized user(s) of Bureau of Land Management land, or appropriate representative must be present at all public hearings. Following a public hearing and After reviewing the report and recommendation of the Director, the planning commission shall make a decision recommendation for action the City Council based on the approval criteria in subsection (iii) below.

### (ii) Hearing and Decision by City Council

Following a public hearing and after reviewing the reports and recommendations of the Director and the planning commission, the City Council shall vote to approve, approve with conditions, deny, or continue the waiver request based on the approval criteria in subsection iii below. The City Council also may refer the proposed plan back to the planning commission for further consideration.