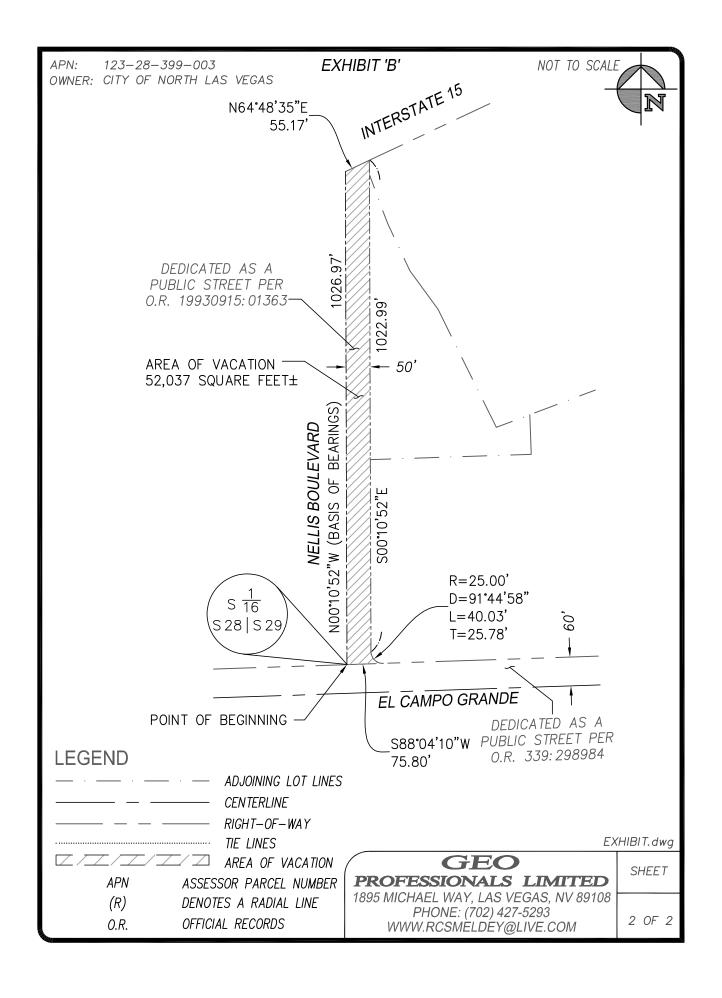

APN: 123-28-399-003

OWNER: CITY OF NORTH LAS VEGAS

## **LEGAL DESCRIPTION**

A VACATION OF THAT PUBLIC RIGHT-OF-WAY DESCRIBED BY DEED IN BOOK 19930915 AS INSTRUMENT NUMBER 01363, CLARK COUNTY, NEVADA OFFICIAL RECORDS, LYING WITHIN THE NORTHWEST QUARTER (NW 1/4) OF THE SOUTHWEST QUARTER (SW 1/4) OF SECTION 28, TOWNSHIP 19 SOUTH, RANGE 62 EAST, M.D.M., CITY OF NORTH LAS VEGAS, CLARK COUNTY, NEVADA, DESCRIBED AS FOLLOWS:

BEGINNING AT THE SOUTHWEST CORNER OF THE NORTHWEST QUARTER (NW 1/4) OF THE SOUTHWEST QUARTER (SW 1/4) OF SECTION 28; THENCE ALONG THE WEST LINE THEREOF, BEING THE CENTERLINE OF NELLIS BOULEVARD AS SHOWN IN FILE 89 OF PARCEL MAPS, PAGE 14, CLARK COUNTY, NEVADA OFFICIAL RECORDS, NORTH 00°10′52″ WEST, 1026.97 FEET; THENCE DEPARTING SAID CENTERLINE OF NELLIS BOULEVARD, NORTH 64°48′35″ EAST, 55.17 FEET; THENCE ALONG THE EAST RIGHT-OF-WAY OF NELLIS BOULEVARD AS DEDICATED TO THE PUBLIC IN BOOK 19930915 AS INSTRUMENT NUMBER 01363, CLARK COUNTY, NEVADA OFFICIAL RECORDS, SOUTH 00°10′52″ EAST, 1022.99 FEET TO THE BEGINNING OF A CURVE, CONCAVE NORTHEASTERLY, HAVING A RADIUS OF 25.00 FEET; THENCE SOUTHEASTERLY ALONG THE ARC OF SAID CURVE, THROUGH A CENTRAL ANGLE OF 91°44′58″ AND AN ARC LENGTH OF 40.03 FEET; THENCE ALONG THE NORTH RIGHT-OFWAY OF EL CAMPO GRANGE AVENUE AS DEDICATED TO THE PUBLIC IN BOOK 0339 AS INSTRUMENT NUMBER 0298984, CLARK COUNTY, NEVADA OFFICIAL RECORDS, SOUTH 88°04′10″ WEST, 75.80 FEET TO THE POINT OF BEGINNING.

CONTAINING 52,037 SQUARE FEET, MORE OR LESS.

## **BASIS OF BEARING**

NORTH 00°10'52 WEST

BEING THE BEARING OF THE WEST LINE OF THE NORTHWEST QUARTER (NW 1/4) OF THE SOUTHWEST QUARTER (SW 1/4) OF SECTION 28, TOWNSHIP 19 SOUTH, RANGE 62 EAST, M.D.M., CITY OF NORTH LAS VEGAS, CLARK COUNTY, NEVADA, SHOW AS THE CENTERLINE OF NELLIS BOULEVARD IN FILE 89 OF PARCEL MAPS, PAGE 14, CLARK COUNTY, NEVADA OFFICIAL RECORDS.

(SEE EXHIBIT 'B' ATTACHED HERETO AND BY THIS REFERENCE MADE A PART HEREOF)

END OF DESCRIPTION.

RICHARD CALEB SMEDLEY, PLS PROFESSIONAL LAND SURVEYOR NEVADA LICENSE NO. 19180

> Sheet 1 of 2 2-2201-2 Nellis VAC.docx