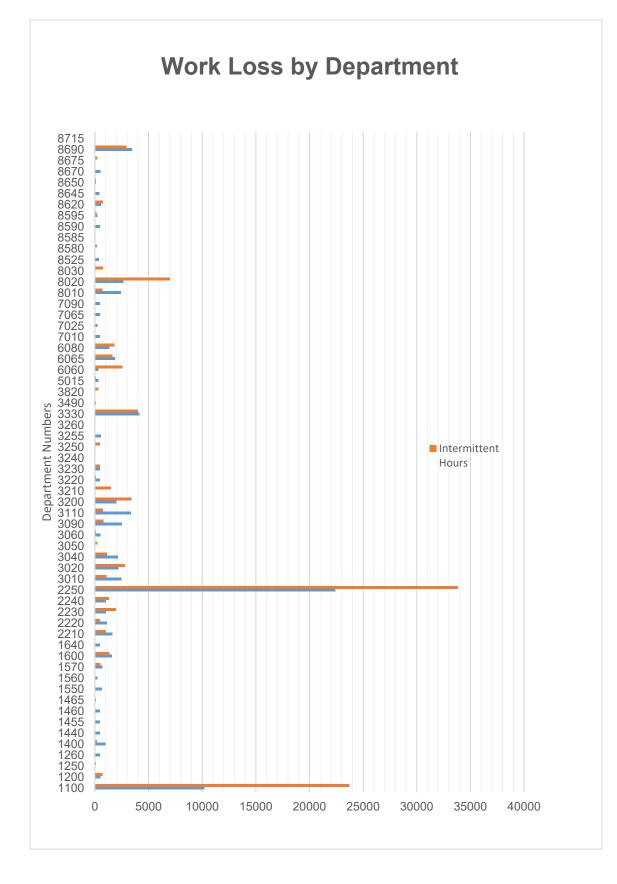

| 0                           | 0                                  | 0                                             |
| Location 3 | 11536      |                   | 0                         |                           |                             | 0                                  |                                               |
|            |            | Employee<br>Count | Total Fmla<br>Leave Count | Continuous<br>Leave Count | Intermittent<br>Leave Count | Reduced<br>Schedule<br>Leave Count | Percentage of<br>Employees on<br>Active Leave |
|            |            | 1436              | 50                        | 5                         | 45                          | 0                                  |                                               |























July 2 Month 

#### **Active Leave Report**

| imployee<br>Id | Frequency    | Reason                   | Relationship | Status   | Planned<br>Begin | PlannedEnd | Hours Used        |
|----------------|--------------|--------------------------|--------------|----------|------------------|------------|-------------------|
| 10001          | Continuous   | Birth/Bonding            | Child        | Approved | 12/23/2018       | 2/23/2019  | 360               |
| 10002          |              | Birth/Bonding            | Child        | Approved | 11/22/2018       | 2/13/2019  | 480               |
| 10003          | Continuous   | Serious Health Condition | Self         | Approved | 12/10/2018       | 1/6/2019   | 160               |
| 10004          | Intermittent | Birth/Bonding