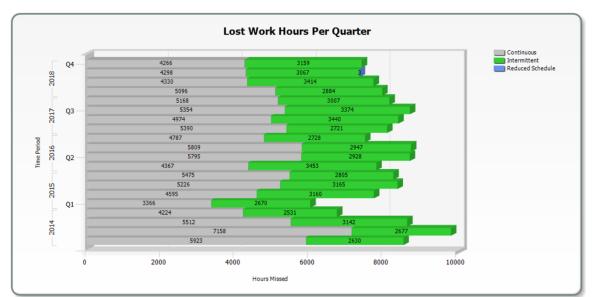

| 0                           | 0                                  | 0                                             |
| Location 3 | 11536      |                   | 0                         |                           |                             | 0                                  |                                               |
|            |            | Employee<br>Count | Total Fmla<br>Leave Count | Continuous<br>Leave Count | Intermittent<br>Leave Count | Reduced<br>Schedule<br>Leave Count | Percentage of<br>Employees on<br>Active Leave |
|            |            | 1436              | 50                        | 5                         | 45                          | 0                                  |                                               |























July 2 Month 

#### **Active Leave Report**

| imployee<br>Id | Frequency    | Reason                   | Relationship | Status   | Planned<br>Begin | PlannedEnd | Hours Used        |
|----------------|--------------|--------------------------|--------------|----------|------------------|------------|-------------------|
| 10001          | Continuous   | Birth/Bonding            | Child        | Approved | 12/23/2018       | 2/23/2019  | 360               |
| 10002          |              | Birth/Bonding            | Child        | Approved | 11/22/2018       | 2/13/2019  | 480               |
| 10003          | Continuous   | Serious Health Condition | Self         | Approved | 12/10/2018       | 1/6/2019   | 160               |
| 10004          | Intermittent | Birth/Bonding