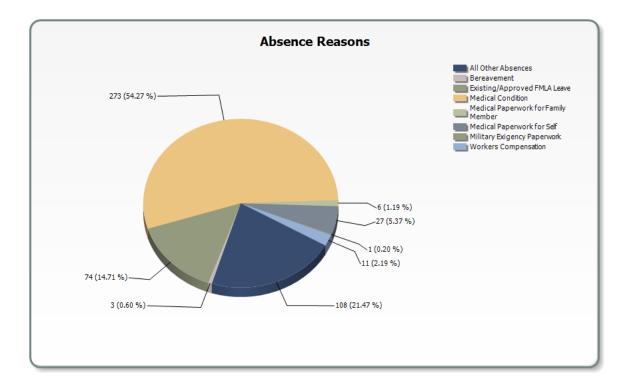

love the single intake hub that captures all unplanned absences in one place!

- Web Based Absence Reporting technology
  - Easiest and fastest form of absence reporting available on any web optimized device, including smartphones, laptops and tablets
  - o Completely customizable, enabling you to collect a variety of data
- Filter, sort and export call off data by location, department or position for specified time periods
- Easily identifies call off trends or abnormalities by individual departments or company wide
- Consider adding our FMLA administration to help identify potential FMLA claims and eliminate the risks and unnecessary penalties associated with noncompliant State and Federal regulations



# **Proposed Service**

#### **Absence Management**

Sample report in chart format







## Financial Analysis – October 6, 2020

City of North Las Vegas

Number of Employees: 1415 Estimated Number of Participants: 1415

| FMLA Ease Plus with Integrated Absence Management (includes IVR line)                                                                                                                                                                                                                           |  |  |  |  |  |
|-------------------------------------------------------------------------------------------------------------------------------------------------------------------------------------------------------------------------------------------------------------------------------------------------|--|--|--|--|--|
| Monthly Rate\$ 1.85 per employee<br>(\$ 300.00