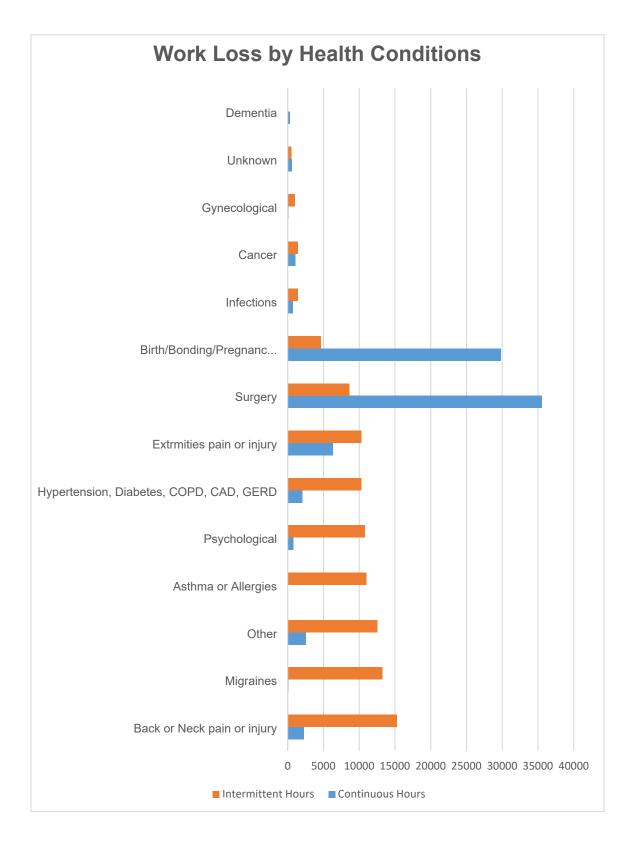

| 0                           | 0                                  | 0                                             |
| Location 3 | 11536      |                   | 0                         |                           |                             | 0                                  |                                               |
|            |            | Employee<br>Count | Total Fmla<br>Leave Count | Continuous<br>Leave Count | Intermittent<br>Leave Count | Reduced<br>Schedule<br>Leave Count | Percentage of<br>Employees on<br>Active Leave |
|            |            | 1436              | 50                        | 5                         | 45                          | 0                                  |                                               |























July 2 Month 

#### **Active Leave Report**

| imployee<br>Id | Frequency    | Reason                   | Relationship | Status   | Planned<br>Begin | PlannedEnd | Hours Used        |
|----------------|--------------|--------------------------|--------------|----------|------------------|------------|-------------------|
| 10001          | Continuous   | Birth/Bonding            | Child        | Approved | 12/23/2018       | 2/23/2019  | 360               |
| 10002          |              | Birth/Bonding            | Child        | Approved | 11/22/2018       | 2/13/2019  | 480               |
| 10003          | Continuous   | Serious Health Condition | Self         | Approved | 12/10/2018       | 1/6/2019   | 160               |
| 10004          | Intermittent | Birth/Bo