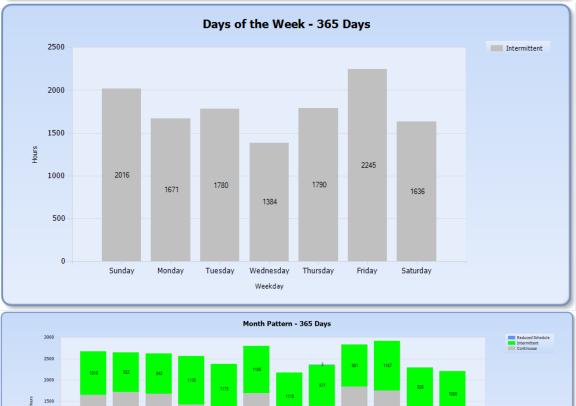

| 0                           | 0                                  | 0                                             |
| Location 3 | 11536      |                   | 0                         |                           |                             | 0                                  |                                               |
|            |            | Employee<br>Count | Total Fmla<br>Leave Count | Continuous<br>Leave Count | Intermittent<br>Leave Count | Reduced<br>Schedule<br>Leave Count | Percentage of<br>Employees on<br>Active Leave |
|            |            | 1436              | 50                        | 5                         | 45                          | 0                                  |                                               |























July 2 Month 

#### **Active Leave Report**

| imployee<br>Id | Frequency    | Reason                   | Relationship | Status   | Planned<br>Begin | PlannedEnd | Hours Used        |
|----------------|--------------|--------------------------|--------------|----------|------------------|------------|-------------------|
| 10001          | Continuous   | Birth/Bonding            | Child        | Approved | 12/23/2018       | 2/23/2019  | 360               |
| 10002          |              | Birth/Bonding            | Child        | Approved | 11/22/2018       | 2/13/2019  | 480               |
| 10003          | Continuous   | Serious Health Condition | Self         | Approved | 12/10/2018       | 1/6/2019   | 160               |
| 10004          | Intermittent | Birth/Bonding